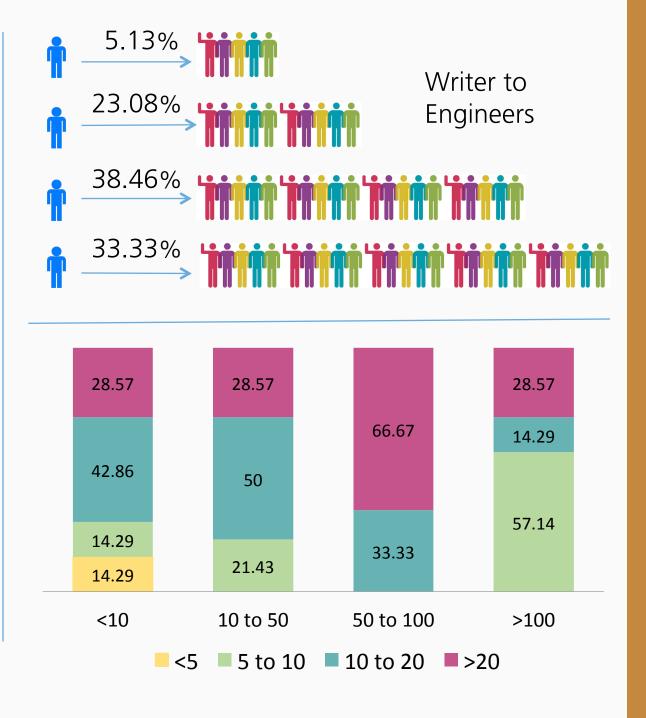

#### Organizational Size and Ratios

< 10 people 15.9%

10-50 people 38.46%

50-100 people 7.69%

>100 people 17.95%