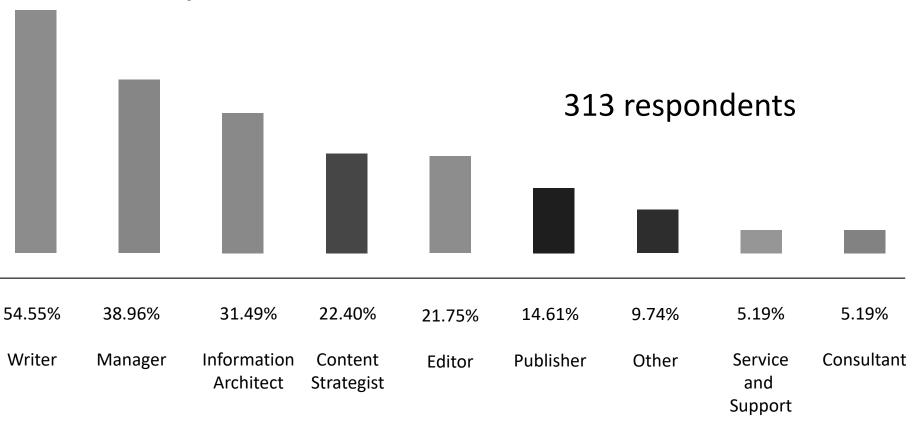

### Survey data

- 6<sup>th</sup> year of publishing trends data
  - Types of content
  - Content formats
  - Delivery mechanisms
  - Future plans
- Almost 2200 respondents over the 6 years
  - Average of 350 people/year