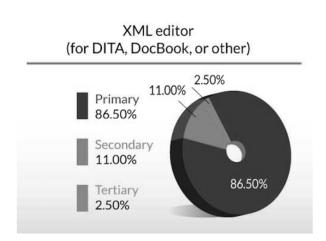

### 2018 Trends Survey

Comtech / DCL





### Presenters



Mark Gross President Data Conversion Laboratory



Dawn Stevens
President / Director
Comtech Services / CIDM

### Survey data

- 6<sup>th</sup> year of publishing trends data
  - Types of content
  - Content formats
  - Delivery mechanisms
  - Future plans
- Almost 2200 respondents over the 6 years
  - Average of 350 people/year







### Represented industries



## Current State of Affairs

### Types of content created



### Authoring tools | Overall



### Authoring tools | Primary



### Authoring tools | Spread



### Microsoft Word



#### Markdown or similar



### Content management



### Publishing format | Past predictions



# Publishing format | 2018 Actual vs Predictions



### Publishing format | Future



### Mobile strategy



### Social media strategy



### Social media platforms

|  | LinkedIn | Blogs  | YouTube | Twitter | Facebook | Discussion forums | Other  |
|--|----------|--------|---------|---------|----------|-------------------|--------|
|  | in       |        |         | 7       | f        |                   | Ξ      |
|  | 52.81%   | 48.31% | 47.19%  | 46.63%  | 43.26%   | 36.52%            | 19.10% |

### User-generated content





# Plans for the Next Few Years

### Customer demands



### Business requirements



### Content strategy



# Percent to be delivered elec