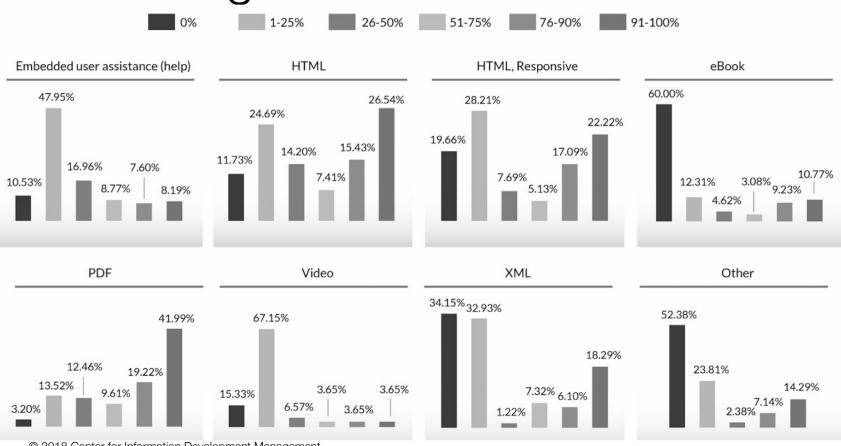

### Publishing format | Past predictions



# Publishing format | 2018 Actual vs Predictions



### Publishing format | Future



### Mobile strategy



### Social media strategy



### Social media platforms

|  | LinkedIn | Blogs  | YouTube | Twitter | Facebook | Discussion forums | Other  |
|--|----------|--------|---------|---------|----------|-------------------|--------|
|  | in       |        |         | 7       | f        |                   | Ξ      |
|  | 52.81%   | 48.31% | 47.19%  | 46.63%  | 43.26%   | 36.52%            | 19.10% |

### User-generated content





# Plans for the Next Few Years

### Customer demands



### Business requirements



### Content strategy



# Percent to be delivered electronically in one year



### Delivery mechanisms



### Publishing formats



© 2018 Center for Information Development Management

## Implementation Strategies

### Are you ready?



### Shortcomings



### Barriers





### Conversion strategies



© 2018 Center for Information Development Management

### Conversion challenges



### We are ready to help

### DCL:

A leader in helping organizations maximize the value of their content assets since 1981.



www.dclab.com

Comtech Services:

Helping companies increase the value of their information by providing education, support, and assistance.



www.comtech-serv.com



## Questions