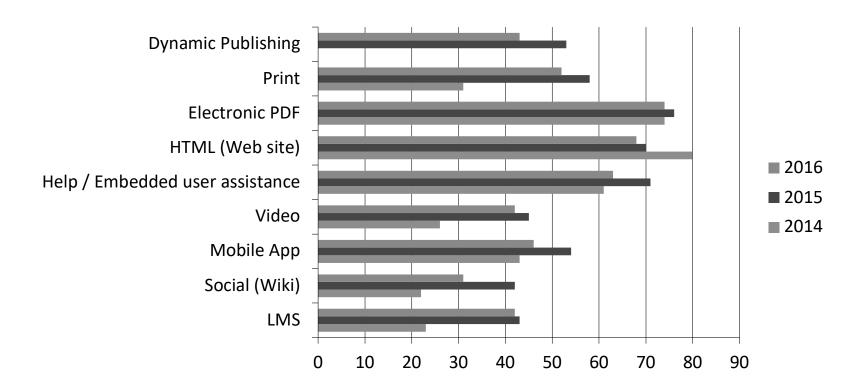

### 2018 Trends Survey

Comtech / DCL





### Presenters



Mark Gross President Data Conversion Laboratory



Dawn Stevens
President / Director
Comtech Services / CIDM

### Survey data

- 6<sup>th</sup> year of publishing trends data
  - Types of content
  - Content formats
  - Delivery mechanisms
  - Future plans
- Almost 2200 respondents over the 6 years
  - Average of 350 people/year







### Represented industries



## Current State of Affairs

### Types of content created



### Authoring tools | Overall



### Authoring tools | Primary



### Authoring tools | Spread



### Microsoft Word



#### Markdown or similar



### Content management



### Publishing format | Past predictions



# Publishing format | 2018 Actual vs Predictions



### Publishing format | Future



### Mobile strategy



### Social media strategy



### Social media platforms

|  | LinkedIn | Blogs  | YouTube | Twitter | Facebook | Discussion forums | Other  |
|--|----------|--------|---------|---------|----------|-------------------|--------|
|  | in       |        |         | 7       | f        |                   | Ξ      |
|  | 52.81%   | 48.31% | 47.19%  | 46.63%  | 43.26%   | 36.52%            | 19.10% |

### User-generated content





# Plans for the Next Few Years

### Customer demands



### Business requirements



### Content strategy



# Percent to be delivered electronically in one year



### Delivery mechanisms



### Publishing formats



© 2018 Center for Information Development