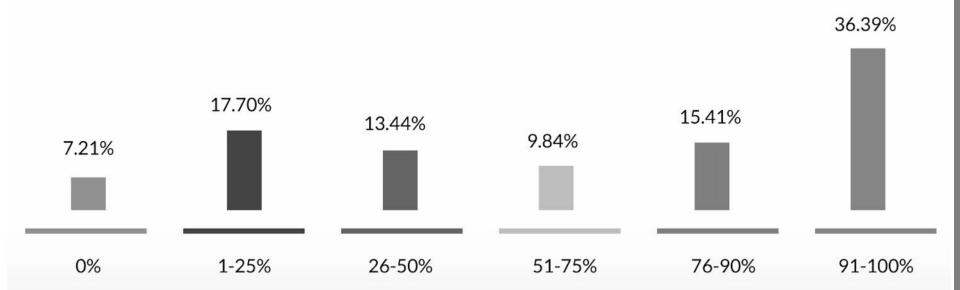

#### Markdown or similar



### Content management



### Publishing format | Past predictions



# Publishing format | 2018 Actual vs Predictions



### Publishing format | Future



### Mobile strategy



### Social media strategy



### Social media platforms

|  | LinkedIn | Blogs  | YouTube | Twitter | Facebook | Discussion forums | Other  |
|--|----------|--------|---------|---------|----------|-------------------|--------|
|  | in       |        |         | 7       | f        |                   | Ξ      |
|  | 52.81%   | 48.31% | 47.19%  | 46.63%  | 43.26%   | 36.52%            | 19.10% |

### User-generated content





# Plans for the Next Few Years

### Customer demands



### Business requirements



### Content strategy



# Percent to be delivered electronically in one year



### Delivery mechanisms



### Publishing formats



© 2018 Center for Information Development Management

## Implementation Strategies

### Are you ready?



### Shortcomings



### Barriers





### Conversion strategies



© 2018 Center for Information Development Management

### Conversion challenges



### We are ready to help

### DCL:

A leader in helping organizations maximize the value of their content assets since 1981.



www.dclab.com

Comtech Services:

Helping companies increase the value of their information by providing education, support, and assistance.



www.comtech-serv.com



## Questions