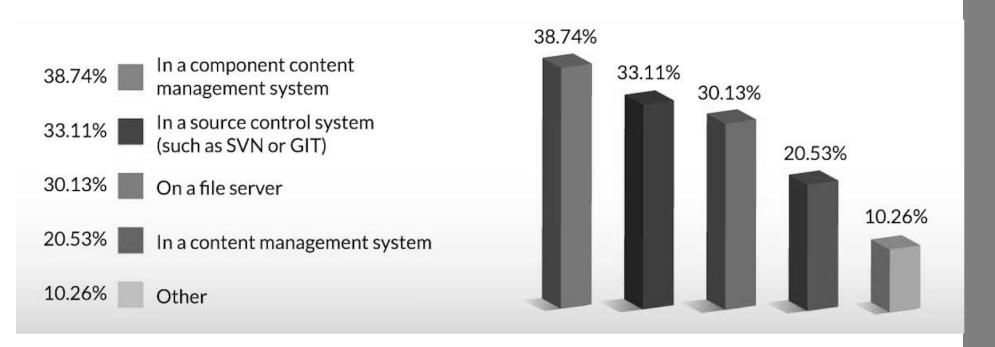

### 2018 Trends Survey

Comtech / DCL





### Presenters



Mark Gross President Data Conversion Laboratory



Dawn Stevens
President / Director
Comtech Services / CIDM

### Survey data

- 6<sup>th</sup> year of publishing trends data
  - Types of content
  - Content formats
  - Delivery mechanisms
  - Future plans
- Almost 2200 respondents over the 6 years
  - Average of 350 people/year







### Represented industries



## Current State of Affairs

### Types of content created



### Authoring tools | Overall



### Authoring tools | Primary



### Authoring tools | Spread



### Microsoft Word



#### Markdown or similar



### Content management



### Publishing format | Past predictions



# Publishing format | 2018 Actual vs Predictions



### Publishing format | Future



### Mobile strategy



### Social media strategy



### Social media platforms

|  | LinkedIn | Blogs  | YouTube | Twitter | Facebook | Discussion forums | Other  |
|--|----------|--------|---------|---------|----------|-------------------|--------|
|  | in       |        |         | 7       | f        |                   | Ξ      |
|  | 52.81%   | 48.31% | 47.19%  | 46.63%  | 43.26%   | 36.52%            | 19.10% |

### User-generated content





# Plans for the Next Few Years

### Customer demands



### Business requirements



### Content strategy



# Percent to be delivered electronically in one year



### Delivery mechanisms



### Publishing formats