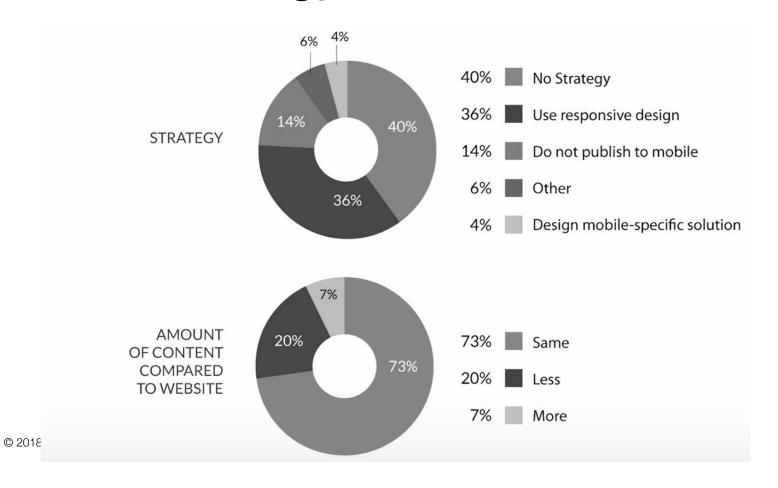

Survey

Comtech / DCL





### Presenters



Mark Gross President Data Conversion Laboratory



Dawn Stevens
President / Director
Comtech Services / CIDM

### Survey data

- 6<sup>th</sup> year of publishing trends data
  - Types of content
  - Content formats
  - Delivery mechanisms
  - Future plans
- Almost 2200 respondents over the 6 years
  - Average of 350 people/year







### Represented industries



## Current State of Affairs

### Types of content created



### Authoring tools | Overall



### Authoring tools | Primary



### Authoring tools | Spread



### Microsoft Word



#### Markdown or similar



### Content management



### Publishing format | Past predictions



# Publishing format | 2018 Actual vs Predictions



### Publishing format | Future



### Mobile strategy



### Social media strategy



### Social media platforms

|  | LinkedIn | Blogs  | YouTube | Twitter | Facebook | Discussion forums | Other  |
|--|----------|--------|---------|---------|----------|-------------------|--------|
|  | in       |        |         | 7       | f        |                   | Ξ      |
|  | 52.81%   | 48.31% | 47.19%  | 46.63%  | 43.26%   | 36.52%            | 19.10% |

### User-generated content





# Plans for the Next Few Years

### Customer demands



### Business requirements



### Content strategy



# Percent to be delivered electronically in one year



### Delivery mechanisms



### Publishing formats



© 2018 Center for Information Development Management

## Implementation Strategies

### Are you ready?



### Shortcomings



### Barriers





### Co