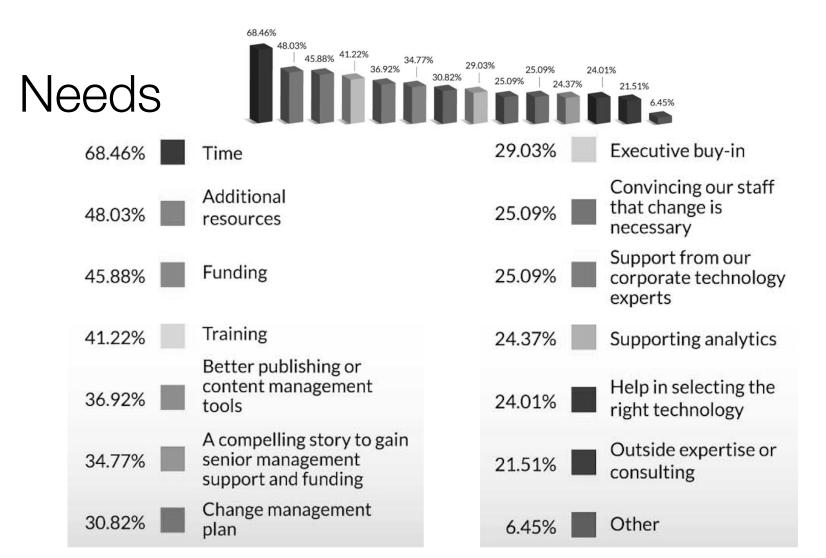

rategy



### Social media strategy



### Social media platforms

|  | LinkedIn | Blogs  | YouTube | Twitter | Facebook | Discussion forums | Other  |
|--|----------|--------|---------|---------|----------|-------------------|--------|
|  | in       |        |         | 7       | f        |                   | Ξ      |
|  | 52.81%   | 48.31% | 47.19%  | 46.63%  | 43.26%   | 36.52%            | 19.10% |

### User-generated content





# Plans for the Next Few Years

### Customer demands



### Business requirements



### Content strategy



# Percent to be delivered electronically in one year



### Delivery mechanisms



### Publishing formats



© 2018 Center for Information Development Management

## Implementation Strategies

### Are you ready?



### Shortcomings



### Barriers





### Conversion strategies



© 2018 Center for Information Development Management

### Conversion challenges



### We are ready to help

### DCL:

A leader in helping organizations maximize the value of their content assets since 1981.



www.dclab.com

Comtech Services:

Helping companies increase the value of their information by providing education, support, and assistance.



www.comtech-serv.com



## Questions