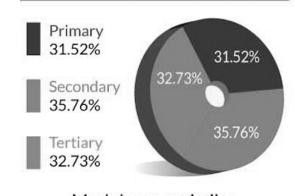

### 2018 Trends Survey

Comtech / DCL





### Presenters



Mark Gross President Data Conversion Laboratory



Dawn Stevens
President / Director
Comtech Services / CIDM

### Survey data

- 6<sup>th</sup> year of publishing trends data
  - Types of content
  - Content formats
  - Delivery mechanisms
  - Future plans
- Almost 2200 respondents over the 6 years
  - Average of 350 people/year







### Represented industries



## Current State of Affairs

### Types of content created



### Authoring tools | Overall



### Authoring tools | Primary



### Authoring tools | Spread



### Microsoft Word



#### Markdown or similar



### Content management



### Publishing format | Past predictions



# Publishing format | 2018 Actual vs Predictions



### Publishing format | Future



### Mobile strategy



### Social media strategy



### Social media platforms

|  | LinkedIn | Blogs  | YouTube | Twitter | Facebook | Discussion forums | Other  |
|--|----------|--------|---------|---------|----------|-------------------|--------|
|  | in       |        |         | 7       | f        |                   | Ξ      |
|  | 52.81%   | 48.31% | 47.19%  | 46.63%  | 43.26%   | 36.52%            | 19.10% |

### User-generated content





# Plans for the Next Few Years

### Customer demands



### Business requirements



### Content strategy



# Percent to be delivered electronically in one year