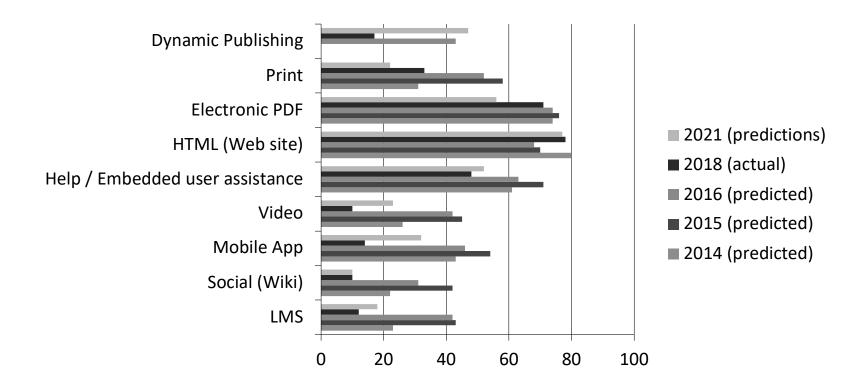

### Publishing format | Past predictions

# Publishing format | 2018 Actual vs Predictions