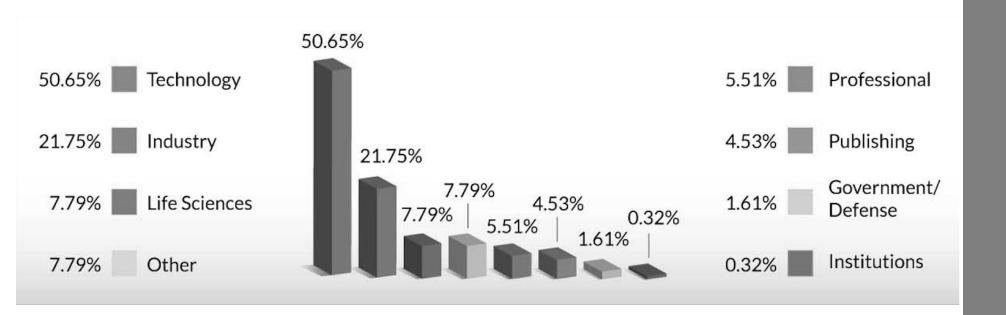

### 2018 Trends Survey

Comtech / DCL





### Presenters



Mark Gross President Data Conversion Laboratory



Dawn Stevens
President / Director
Comtech Services / CIDM

### Survey data

- 6<sup>th</sup> year of publishing trends data
  - Types of content
  - Content formats
  - Delivery mechanisms
  - Future plans
- Almost 2200 respondents over the 6 years
  - Average of 350 people/year







### Represented industries



## Current State of Affairs

### Types of content created



### Authoring tools | Overall



### Authoring tools | Primary



### Authoring tools | Spread



### Microsoft Word



#### Markdown or similar



### Content management



### Publishing format | Past predictions



# Publishing format | 2018 Actual vs Predictions



### Publishing format | Future



### Mobile strategy



### Social media strategy



### Social media platforms

|  | LinkedIn | Blogs  | YouTube | Twitter | Facebook | Discussion forums | Other  |
|--|----------|--------|---------|---------|----------|-------------------|--------|
|  | in       |        |         | 7       | f        |                   | Ξ      |
|  | 52.81%   | 48.31% | 47.19%  | 46.63%  | 43.26%   | 36.52%            | 19.10% |

### User-gen