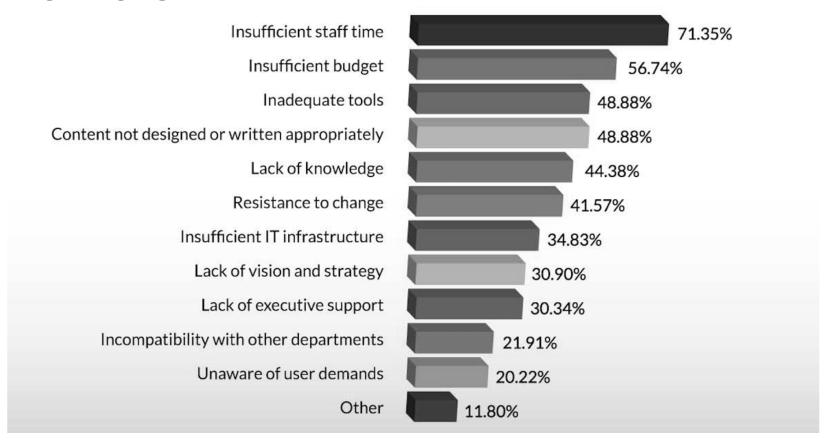

strategy



### Social media strategy



### Social media platforms

|  | LinkedIn | Blogs  | YouTube | Twitter | Facebook | Discussion forums | Other  |
|--|----------|--------|---------|---------|----------|-------------------|--------|
|  | in       |        |         | 7       | f        |                   | Ξ      |
|  | 52.81%   | 48.31% | 47.19%  | 46.63%  | 43.26%   | 36.52%            | 19.10% |

### User-generated content





# Plans for the Next Few Years

### Customer demands



### Business requirements



### Content strategy



# Percent to be delivered electronically in one year



### Delivery mechanisms



### Publishing formats



© 2018 Center for Information Development Management

## Implementation Strategies

### Are you ready?



### Shortcomings



### Barriers





### Conversion strategies



© 2018 Center for Information Development Management

### Conversion challenges



### We are ready to help

### DCL:

A leader in helping organizations maximize the value of their content assets since 1981.



www.dclab.com

Comtech Services:

Helping companies increase the value of their information by providing education, support, and assistance.



www.comtech-serv.com



## Questions