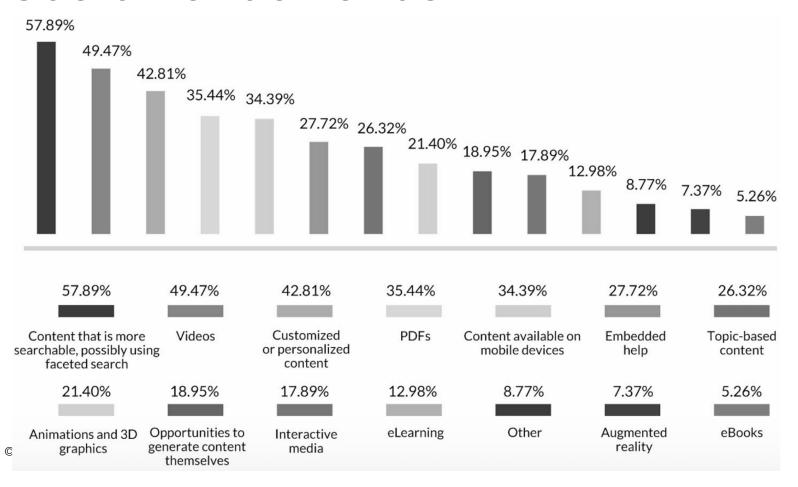

ng tools | Overall



### Authoring tools | Primary



### Authoring tools | Spread



### Microsoft Word



#### Markdown or similar



### Content management



### Publishing format | Past predictions



# Publishing format | 2018 Actual vs Predictions



### Publishing format | Future



### Mobile strategy



### Social media strategy



### Social media platforms

|  | LinkedIn | Blogs  | YouTube | Twitter | Facebook | Discussion forums | Other  |
|--|----------|--------|---------|---------|----------|-------------------|--------|
|  | in       |        |         | 7       | f        |                   | Ξ      |
|  | 52.81%   | 48.31% | 47.19%  | 46.63%  | 43.26%   | 36.52%            | 19.10% |

### User-generated content





# Plans for the Next Few Years

### Customer demands



### Business requirements



### Content strategy



# Percent to be delivered electronically in one year



### Delivery mechanisms



### Publishing formats



© 2018 Center for Information Development Management

## Implementation Strategies

### Are you ready?



### Shortcomings



### Barriers





### Conversion strategies



© 2018 Center for Information Development Management

### Conversion challenges



### We are ready to help

### DCL:

A leader in helping organizations maximize the value of their content assets since 1981.



www.dclab.com

Comtech Services:

Helping companies increase the value of their information by providing education, support, and assistance.



www.comtech-serv.com



## Questions