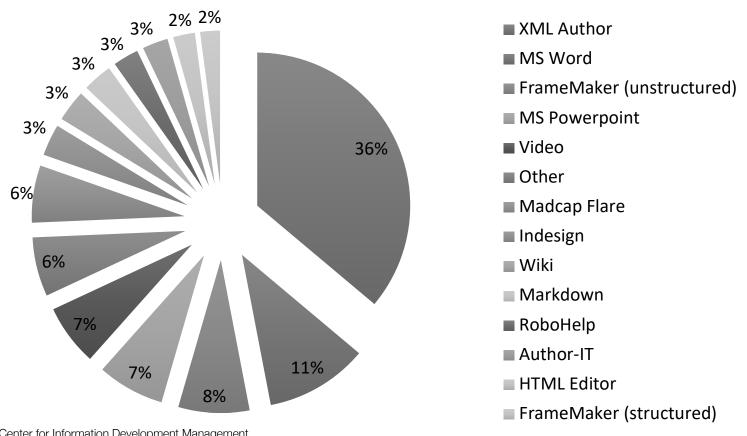

### 2018 Trends Survey

Comtech / DCL





### Presenters



Mark Gross President Data Conversion Laboratory



Dawn Stevens
President / Director
Comtech Services / CIDM

### Survey data

- 6<sup>th</sup> year of publishing trends data
  - Types of content
  - Content formats
  - Delivery mechanisms
  - Future plans
- Almost 2200 respondents over the 6 years
  - Average of 350 people/year







### Represented industries



## Current State of Affairs

### Types of content created



### Authoring tools | Overall



### Authoring tools | Primary



### Authoring tools | Spread



### Microsoft Word



#### Markdown or similar



### Content management



### Publishing format | Past predictions



# Publishing format | 2018 Actual vs Predictions



### Publishing format | Future



### Mobile strategy



### Social media strategy



### Social media platforms

|  | LinkedIn | Blogs  | YouTube | Twitter | Facebook | Discussion forums | Other  |
|--|----------|--------|---------|---------|----------|-------------------|--------|
|  | in       |        |         | 7       | f        |                   | Ξ      |
|  | 52.81%   | 48.31% | 47.19%  | 46.63%  | 43.26%   | 36.52%            | 19.10% |

### User-generated content





# Plans for the Next Few Years

### Customer demands



### Business requirements



### Content strategy