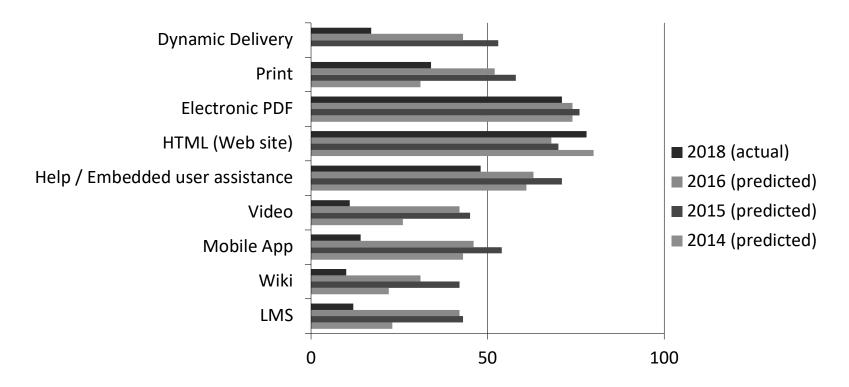

### 2018 Trends Survey

Comtech / DCL





### Presenters



Mark Gross President Data Conversion Laboratory



Dawn Stevens
President / Director
Comtech Services / CIDM

### Survey data

- 6<sup>th</sup> year of publishing trends data
  - Types of content
  - Content formats
  - Delivery mechanisms
  - Future plans
- Almost 2200 respondents over the 6 years
  - Average of 350 people/year







### Represented industries



## Current State of Affairs

### Types of content created



### Authoring tools | Overall



### Authoring tools | Primary



### Authoring tools | Spread



### Microsoft Word



#### Markdown or similar



### Content management



### Publishing format | Past predictions



# Publishing format | 2018 Actual vs Predictions



### Publishing format | Future



### Mobile strategy



### Social media strategy



### Social media platforms

|  | LinkedIn | Blogs  | YouTube | Twitter | Facebook | Discussion forums | Other  |
|--|----------|--------|---------|---------|----------|-------------------|--------|
|  | in       |        |         | 7       | f        |                   | Ξ      |
|  | 52.81%   | 48.31% | 47.19%  | 46.63%  | 43.26%   | 36.52%            | 19.10% |

### User-generated content





# Plans for the Next Few Years

### Customer demands



### Business requirements



### Content strategy



# Percent to be delivered electronically in one year



### Delivery mechanisms



### Publishing formats



© 2018 Center for Information Development Management

## Implementation Strategies

### Are y