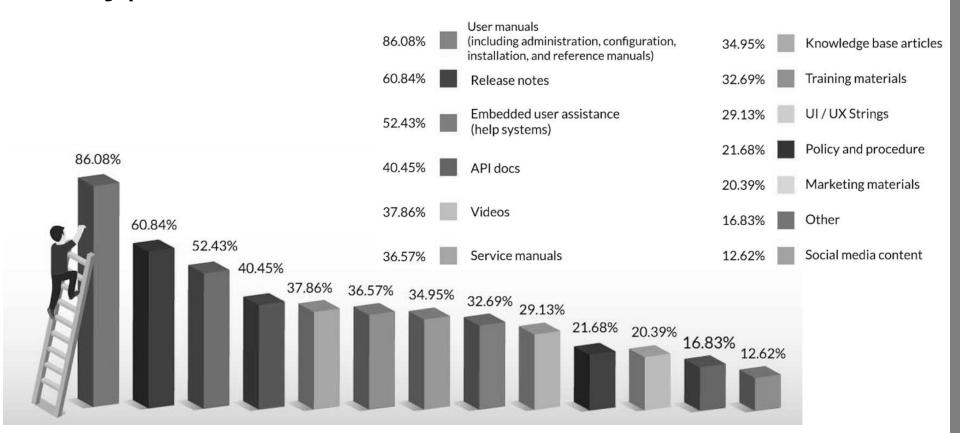

### 2018 Trends Survey

Comtech / DCL





### Presenters



Mark Gross President Data Conversion Laboratory



Dawn Stevens
President / Director
Comtech Services / CIDM

### Survey data

- 6<sup>th</sup> year of publishing trends data
  - Types of content
  - Content formats
  - Delivery mechanisms
  - Future plans
- Almost 2200 respondents over the 6 years
  - Average of 350 people/year







### Represented industries



## Current State of Affairs

### Types of content created



### Authoring tools | Overall



### Authoring tools | Primary



### Authoring tools | Spread



### Microsoft Word



#### Markdown or similar



### Content management



### Publishing format | Past predictions



# Publishing format | 2018 Actual vs Predictions



### Publishing format | Future



### Mobile strategy



### Social media strategy



### Social media platforms

|  | LinkedIn | Blogs  | YouTube | Twitter | Facebook | Discussion forums | Other  |
|--|----------|--------|---------|---------|----------|-------------------|--------|
|  | in       |        |         | 7       | f        |                   | Ξ      |
|  | 52.81%   | 48.31% | 47.19%  | 46.63%  | 43.26%   | 36.52%            | 19.10% |

### User-generated content





# Plans for the Next Few Years

### Custo