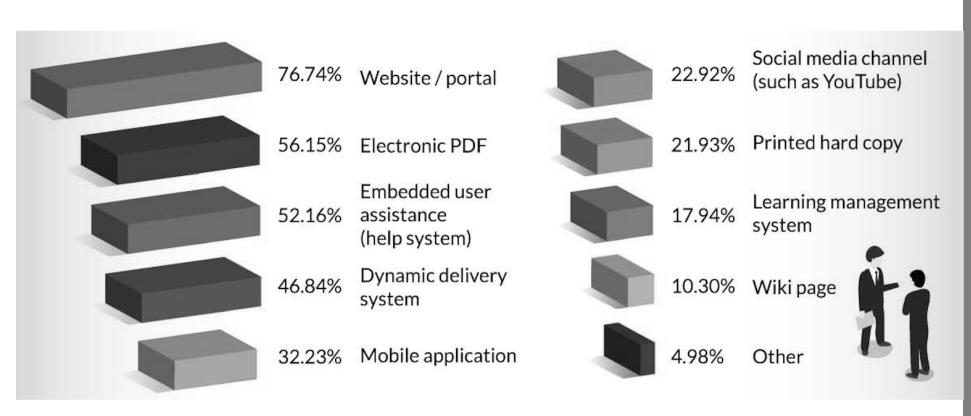

### Content management



### Publishing format | Past predictions



# Publishing format | 2018 Actual vs Predictions



### Publishing format | Future



### Mobile strategy



### Social media strategy



### Social media platforms

|  | LinkedIn | Blogs  | YouTube | Twitter | Facebook | Discussion forums | Other  |
|--|----------|--------|---------|---------|----------|-------------------|--------|
|  | in       |        |         | 7       | f        |                   | Ξ      |
|  | 52.81%   | 48.31% | 47.19%  | 46.63%  | 43.26%   | 36.52%            | 19.10% |

### User-generated content





# Plans for the Next Few Years

### Customer demands



### Business requirements



### Content strategy



# Percent to be delivered electronically in one year



### Delivery mechanisms



### Publishing formats



© 2018 Center for Information Development Management

## Implementation Strategies

### Are you ready?



### Shortcomings



### Barriers





### Conversion strategies



© 2018 Center for Information Development Management

### Conversion challenges



### We are ready to help

### DCL:

A leader in helping organizations maximize the value of their content assets since 1981.



www.dclab.com

Comtech Services:

Helping companies increase the value of their information by providing education, support, and assistance.



www.comtech-serv.com



## Questions