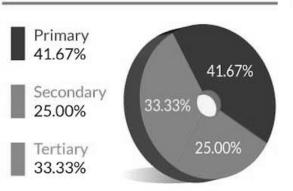

### 2018 Trends Survey

Comtech / DCL





### Presenters



Mark Gross President Data Conversion Laboratory



Dawn Stevens
President / Director
Comtech Services / CIDM

### Survey data

- 6<sup>th</sup> year of publishing trends data
  - Types of content
  - Content formats
  - Delivery mechanisms
  - Future plans
- Almost 2200 respondents over the 6 years
  - Average of 350 people/year







### Represented industries



## Current State of Affairs

### Types of content created



### Authoring tools | Overall



### Authoring tools | Primary



### Authoring tools | Spread



### Microsoft Word



#### Markdown or similar



### Content management



### Publishing format | Past predictions



# Publishing format | 2018 Actual vs Predictions



### Publishing format | Future



### Mobile strategy



### Social media strategy



### Social media platforms

|  | LinkedIn | Blogs  | YouTube | Twitter | Facebook | Discussion forums | Other  |
|--|----------|--------|---------|---------|----------|-------------------|--------|
|  | in       |        |         | 7       | f        |                   | Ξ      |
|  | 52.81%   | 48.31% | 47.19%  | 46.63%  | 43.26%   | 36.52%            | 19.10% |

### User-generated content





# Plans for the Next Few Years

### Customer demands



### Business requirements



### Content strategy



# Percent to be delivered electronically in one year



### Delivery mechanisms