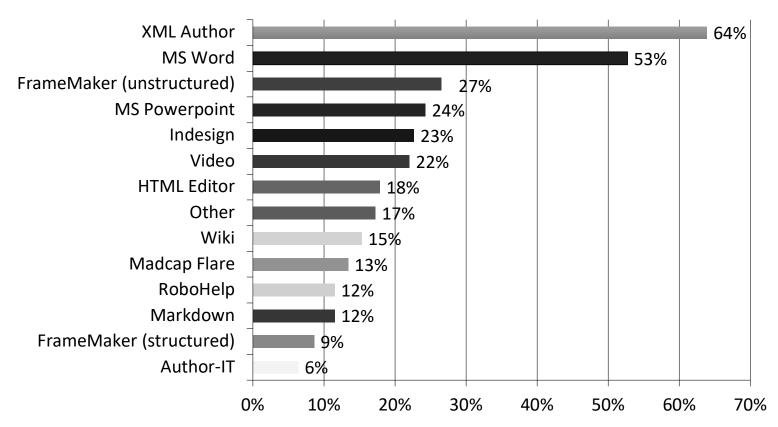

### 2018 Trends Survey

Comtech / DCL





### Presenters



Mark Gross President Data Conversion Laboratory



Dawn Stevens
President / Director
Comtech Services / CIDM

### Survey data

- 6<sup>th</sup> year of publishing trends data
  - Types of content
  - Content formats
  - Delivery mechanisms
  - Future plans
- Almost 2200 respondents over the 6 years
  - Average of 350 people/year







### Represented industries



## Current State of Affairs

### Types of content created



### Authoring tools | Overall



### Authoring tools | Primary



### Authoring tools | Spread



### Microsoft Word



#### Markdown or similar



### Content management



### Publishing format | Past predictions



# Publishing format | 2018 Actual vs Predictions



### Publishing format | Future



### Mobile strategy



### Social media strategy



### Social media platforms

|  | LinkedIn | Blogs  | YouTube | Twitter | Facebook | Discussion forums | Other  |
|--|----------|--------|---------|---------|----------|-------------------|--------|
|  | in       |        |         | 7       | f        |                   | Ξ      |
|  | 52.81%   | 48.31% | 47.19%  | 46.63%  | 43.26%   | 36.52%            | 19.10% |

### User-generated content





# Plans for the Next Few Years

### Customer demands



### Business requi