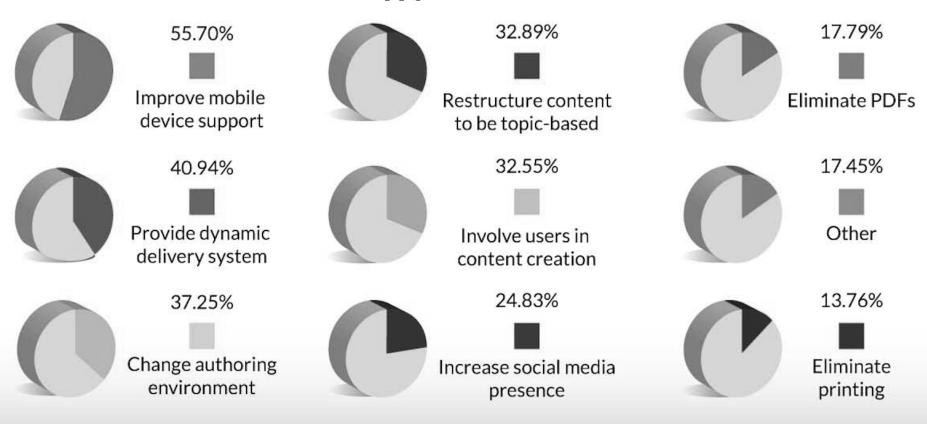

### Authoring tools | Spread



### Microsoft Word



#### Markdown or similar



### Content management



### Publishing format | Past predictions



# Publishing format | 2018 Actual vs Predictions



### Publishing format | Future



### Mobile strategy



### Social media strategy



### Social media platforms

|  | LinkedIn | Blogs  | YouTube | Twitter | Facebook | Discussion forums | Other  |
|--|----------|--------|---------|---------|----------|-------------------|--------|
|  | in       |        |         | 7       | f        |                   | Ξ      |
|  | 52.81%   | 48.31% | 47.19%  | 46.63%  | 43.26%   | 36.52%            | 19.10% |

### User-generated content





# Plans for the Next Few Years

### Customer demands



### Business requirements



### Content strategy



# Percent to be delivered electronically in one year



### Delivery mechanisms



### Publishing formats



© 2018 Center for Information Development Management

## Implementation Strategies

### Are you ready?



### Shortcomings



### Barriers





### Conversion strategies



© 2018 Center for Information Development Management

### Conversion challenges



### We are ready to help

### DCL:

A leader in helping organizations maximize the value of their content assets since 1981.



www.dclab.com

Comtech Services:

Helping companies increase the value of their information by providing education, support, and assistance.



www.comtech-serv.com



## Questions