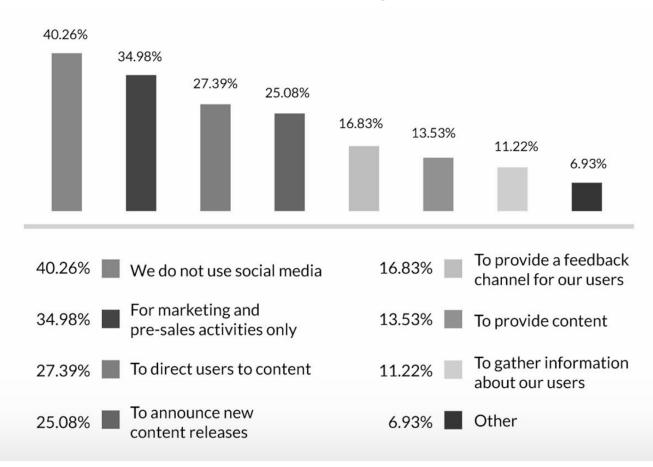

## Presenters



Mark Gross President Data Conversion Laboratory



Dawn Stevens
President / Director
Comtech Services / CIDM

### Survey data

- 6<sup>th</sup> year of publishing trends data
  - Types of content
  - Content formats
  - Delivery mechanisms
  - Future plans
- Almost 2200 respondents over the 6 years
  - Average of 350 people/year







### Represented industries



## Current State of Affairs

### Types of content created



### Authoring tools | Overall



### Authoring tools | Primary



### Authoring tools | Spread



### Microsoft Word



#### Markdown or similar



### Content management



### Publishing format | Past predictions



# Publishing format | 2018 Actual vs Predictions



### Publishing format | Future



### Mobile strategy



### Social media strategy



### Social media platforms

|  | LinkedIn | Blogs  | YouTube | Twitter | Facebook | Discussion forums | Other  |
|--|----------|--------|---------|---------|----------|-------------------|--------|
|  | in       |        |         | 7       | f        |                   | Ξ      |
|  | 52.81%   | 48.31% | 47.19%  | 46.63%  | 43.26%   | 36.52%            | 19.10% |

### User-generated content





# Plans for the Next Few Years

### Customer demands



### Business requirements



### Content strategy



# Percent to be delivered electronically in one year



### Delivery mechanisms



### Publishing formats



© 2018 Center for Information Development Management

## Implementation Strategies

### Are you ready?



### Shortcomings



### Barriers





### Conversion strategies



© 2018